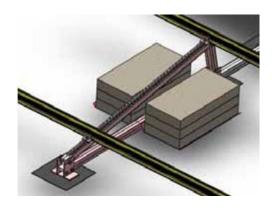

## **Introduction:**

Ballasted Flat Roof PV Mounting System is the best choice when there is not enough time to build the concrete structure. Moreover, when you are worry about that it will leak and don't want to ruin the roof, the system will be the best solution. And it is economical and practical. The structure of the PV mounting system is made of hot galvanized steel, with the quality of strong intensity and anticorrosion. It is not only easy for installation, but also environmental-friendly which can be used repeatedly.

## **Technical Data and Requirement**

| Technical Data                                     | Requirement                                       |
|----------------------------------------------------|---------------------------------------------------|
| 1. Wind Load: 42m/s                                | 1. Application: Flat Roof                         |
| 2. Snow Load: $1.5$ KN/m <sup>2</sup>              | 2. Mail Material: Aluminum Al6005-T5              |
| 3. Span Range: $2.3m \sim 3.1m$                    | 3. Screw Bolt, Screw Nut Material: SUS304         |
| 4. Warranty: 12 years                              | 4. Solar Panel: Framed or Frameless               |
| 5. Install Angle Error Range: $\pm 2^{\circ}$ .    | 5. Installation Direction: vertical or horizontal |
| 6. Adjustable Angle: $5^{\circ} \sim 30^{\circ}$ . | 6. DesignStandard:DIN1055,IBC2006,AS/NZS1170。     |