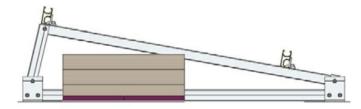

## **Introduction:**

Ballasted Flat Roof PV Mounting System is the best choice when there is not enough time to build the concrete structure. Moreover, when you are worry about that it will leak and don't want to ruin the roof, the system will be the best solution. And it is economical and practical. The structure of the PV mounting system is made of hot galvanized steel, with the quality of strong intensity and anticorrosion. It is not only easy for installation, but also environmental-friendly which can be used repeatedly.

## **Technical Data and Requirement**

| Technical Data                                     | Requirement                                       |
|----------------------------------------------------|---------------------------------------------------|
| 1. Wind Load: 42m/s                                | 1. Application: Flat Roof                         |
| 2. Snow Load: $1.5$ KN/m <sup>2</sup>              | 2. Mail Material: Aluminum Al6005-T5              |
| 3. Span Range: $2.3m \sim 3.1m$                    | 3. Screw Bolt, Screw Nut Material: SUS304         |
| 4. Warranty: 12 years                              | 4. Solar Panel: Framed or Frameless               |
| 5. Install Angle Error Range: $\pm 2^{\circ}$ .    | 5. Installation Direction: vertical or horizontal |
| 6. Adjustable Angle: $5^{\circ} \sim 30^{\circ}$ . | 6. DesignStandard:DIN1055,IBC2006,AS/NZS1170。     |