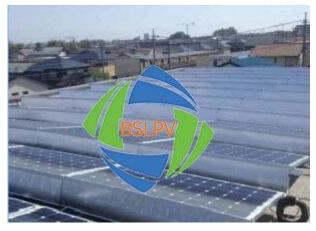

## **Introduction:**

Ballasted Flat Roof PV Mounting System is the best choice when there is not enough time to build the concrete structure. Moreover, when you are worry about that it will leak and don't want to ruin the roof, the system will be the best solution. And it is economical and practical. The structure of the PV mounting system is made of hot galvanized steel, with the quality of strong intensity and anticorrosion. It is not only easy for installation, but also environmental-friendly which can be used repeatedly.